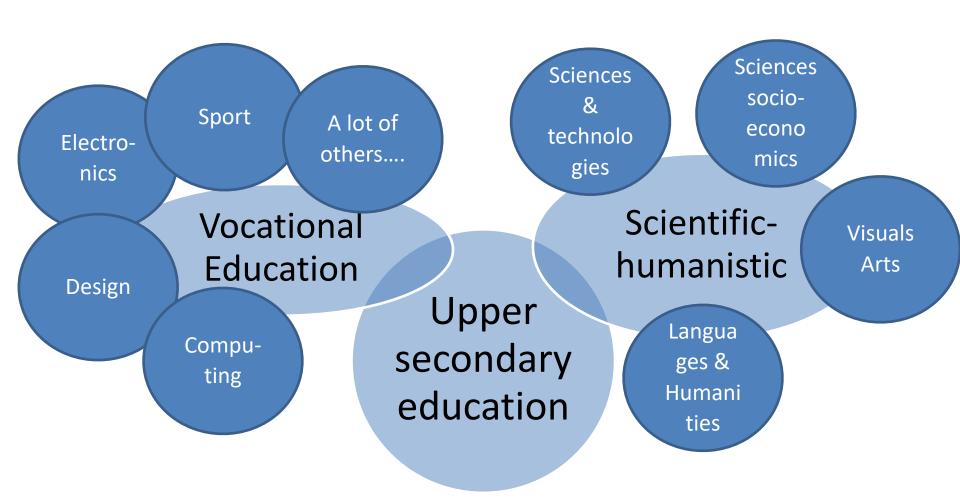

# Compulsory Education

- 1st cycle (4 years)
- 2nd cycle (2 years)
- 3rd cycle (3 years)
- Upper secondary education (3 years)