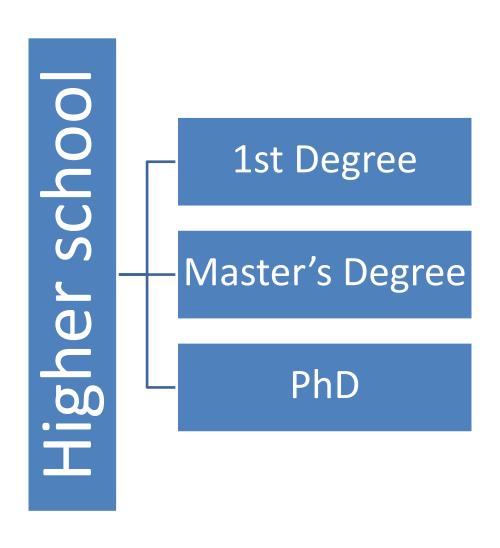

# Higher Education

- University
- Polytechnics

• Pre-school education:

- ✓ Optional
- ✓ Provided in state run free of charge
- ✓ Provided in private nursery schools fees are paid

- Compulsory Education:
- √ 1st cycle one generalist teacher; usually supported by other teachers in specialised areas (music, english, physical education...)
- ✓ 2nd cycle subject specialist teachers or curricular area teachers
- √ 3rd cycle and Upper Secondary School –
  specialist teachers