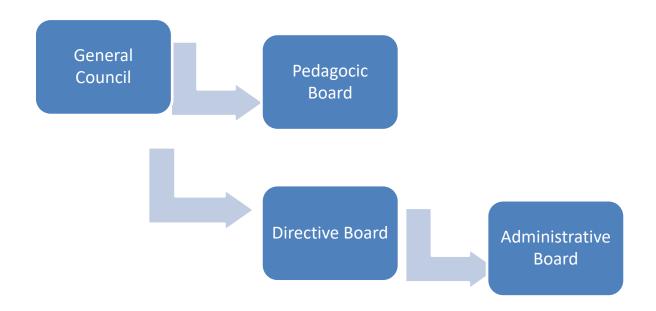

Parents cooperation

- ➤ They participate through their representatives in the General Council and in the class teachers assembly
- ➤ Each class has a class director who sets contacts between parents and school

Direction of public schools

| Number of students enrolled - Total<br>1978<br>2017 | 1 848 646<br>2 020 494 |
|-----------------------------------------------------|------------------------|
| In the Pre – school<br>1961<br>2017                 | 6 528<br>252 959       |
| In the 1st cycle<br>1961<br>2017                    | 887 235<br>404 010     |
| In the 2nd cycle<br>1961<br>2017                    | 78 064<br>225 794      |
| In the 3rd cycle<br>1961<br>2017                    | 101 172<br>370 202     |